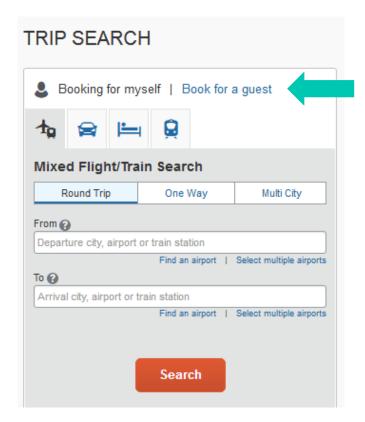

## **Booking Guest Travel**

## Non-profiled Travelers

- Candidates
- Guest Speakers
- Students
- Etc.

Contact Mary Ellen (Meg) Mitchell for permission

Email: memcdole@buffalo.edu Phone: 716.645.4535

10