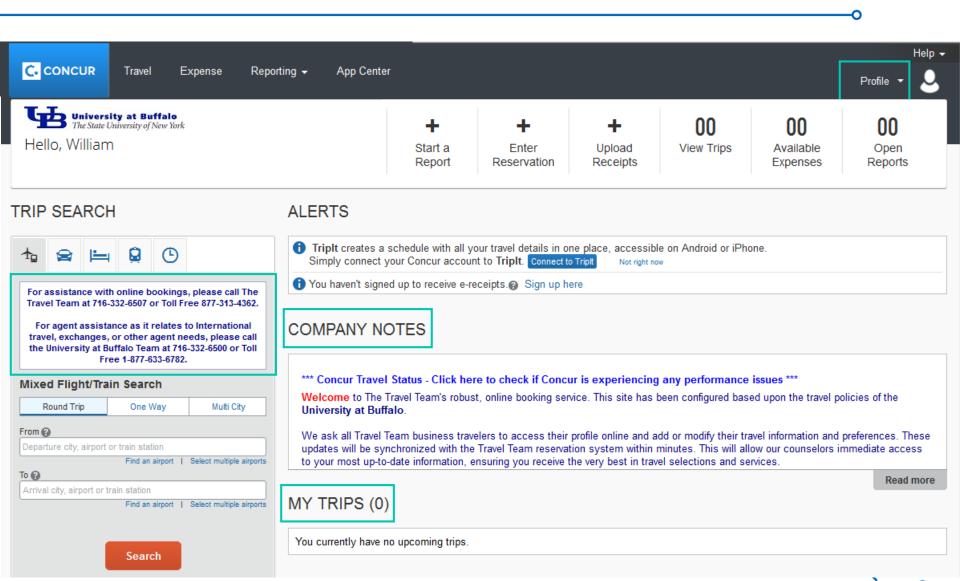

## **Traveler and Admin Benefits**

Comprehensive Travel Profile

Every major airline at your fingertips

Southwest – "Wanna Get Away" fares

**Unused Ticket Tracking** 

Concur Travel User Support Team

**Dedicated International Team** 

## Non-profiled Travelers

- Candidates
- Guest Speakers
- Students
- Etc.

Contact Mary Ellen (Meg) Mitchell for permission

Email: memcdole@buffalo.edu Phone: 716.645.4535

10