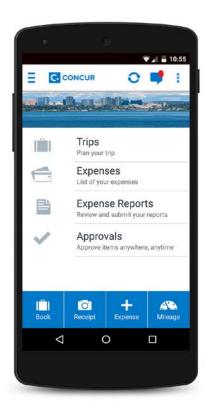

Name: Trip from Los Angeles to Las Vegas (Edit)

Print Itinerary
E-mail Itinerary
Open in Outlook
Start Date: March 15, 2017
End Date: March 15, 2017

View Trip History

Created: January 13, 2017, Sandy Landen (Modified: January 26,

Create Template 2017)

Clone Trip
Share Trip
Description: (No Description Available) (Edit)

Agency Record Locator: AXZVDA

Ticket Number(s): 5262478790091, 5262479624782

Passengers: Chynna Chavez

Total Estimated Cost: \$48.94 USD (Details)



## **Booking Guest Travel**

## Non-profiled Travelers

- Candidates
- Guest Speakers
- Students
- Etc.



Contact Mary Ellen (Meg) Mitchell for permission

Email: memcdole@buffalo.edu Phone: 716.645.4535

10

## From Travel to Expense

Seamlessly expense the trip



### e-Receipts Program





## All This, on Mobile





## **Contacting The Travel Team**

## Help with Travel Reservations

- Agent Expertise
- Domestic and International

Phone: 716.332.6500 - Prompt 1 (Dom) 2 (Intl)

Email: <u>clientresponse@thetravelteam.com</u>

## Help with Concur Travel

- Profile Assistance
- Navigational Support

Phone: 716.332.6500 - Prompt 6

Email: online@thetravelteam.com





## QUESTIONS?



## **THANK YOU!**

Stephen Russell Business Development Manager

Stephanie Petrie Business Systems Manager

Sharon Guariglia
Account Manager
716.332.6578 – sguariglia@thetravelteam.com