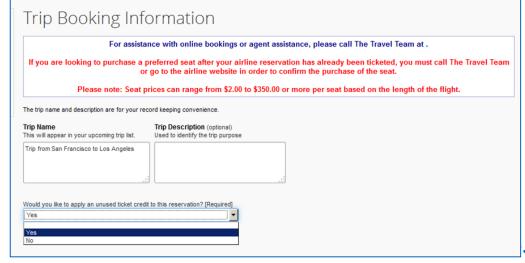

## Track and apply Unused Tickets:

Available in tool or with agents

Option to apply on the *Trip Booking Information* page