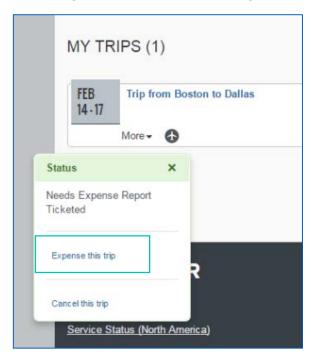

TRIP OVERVIEW

Cancel Entire Trip

I want to... Trip Name: Trip from Los Angeles to Las Vegas (Edit)

Print Itinerary
E-mail Itinerary
Open in Outlook
Start Date: March 15, 2017
End Date: March 15, 2017

View Trip History

Created: January 13, 2017, Sandy Landen (Modified: January 26,

Create Template 2017)

Clone Trip
Share Trip
Description: (No Description Available) (Edit)

Agency Record Locator: AXZVDA

Ticket Number(s): 5262478790091, 5262479624782

Passengers: Chynna Chavez

Total Estimated Cost: \$48.94 USD (Details)



## **Booking Guest Travel**

## Non-profiled Travelers

- Candidates
- Guest Speakers
- Students
- Etc.



Contact Mary Ellen (Meg) Mitchell for permission

Email: memcdole@buffalo.edu Phone: 716.645.4535

10

## From Travel to Expense

Seamlessly expense the trip



### e-Receipts Program





## All This, on Mobile





## **Contacting The Travel Team**

## Help with Travel Reservations

- Agent Expertise
- Domestic and International

Phone: 716.332.6500 - Prompt 1 (Dom) 2 (Intl)

Email: <u>clientresponse@thetravelteam.com</u>

## Help with Concur Travel

- Profile Assistance
- Navigational Support

Phone: 716.332.6500 - Prompt 6

Email: online@thetravelteam.com





## QUESTIONS?



## **THANK YOU!**

Stephen Russell Business Development Manager

Stephanie Petrie Business Systems Manager

Sharon Guariglia
Account Manager
716.332.6578 – sguariglia@thetravelteam.com