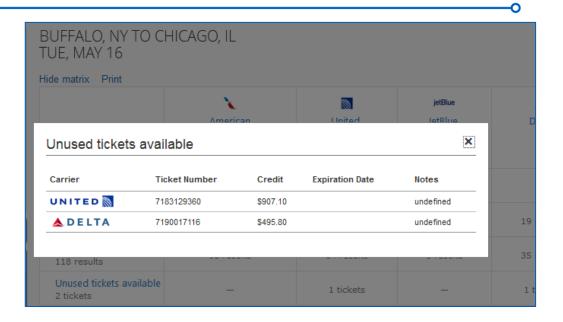

## Track and apply Unused Tickets:

Available in tool or with agents

Option to apply on the *Trip Booking Information* page

### Cost Controls

- University & Agency Discounts
- Unused Ticket Tracking

## **Traveler and Admin Benefits**

Comprehensive Travel Profile

Every major airline at your fingertips

Southwest – "Wanna Get Away" fares

**Unused Ticket Tracking** 

Concur Travel User Support Team

**Dedicated International Team** 