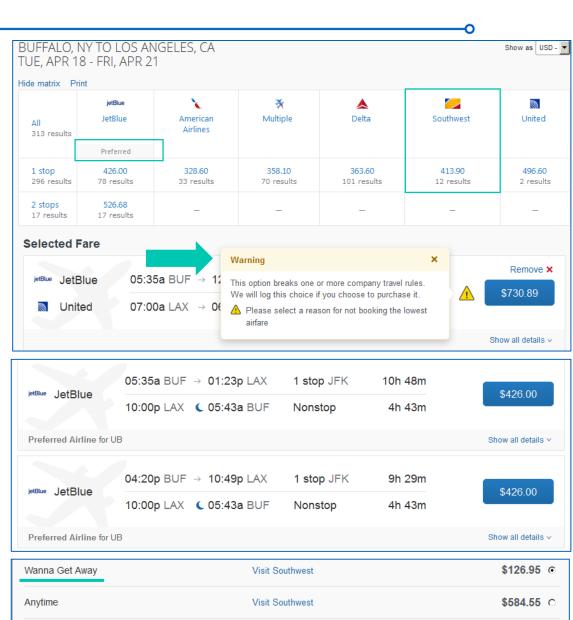

# Making the travel buying process easier:

Indicates preferred suppliers

Policy reminders

Offers alternative options

Southwest "Wanna' Get Away" fares

**Business Select** 

Visit Southwest

\$612.55 O

## **Traveler and Admin Benefits**

Comprehensive Travel Profile

Every major airline at your fingertips

Southwest – "Wanna Get Away" fares

**Unused Ticket Tracking** 

Concur Travel User Support Team

**Dedicated International Team** 