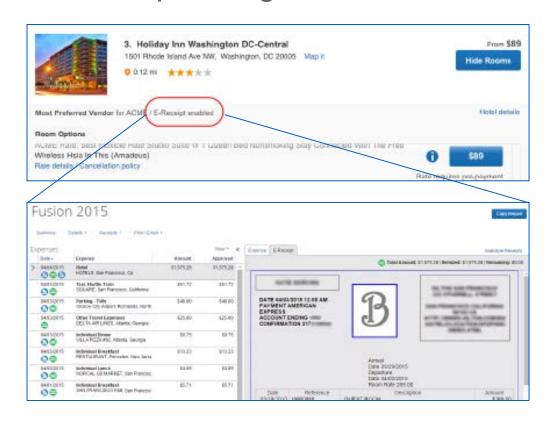

ire Trip

I want to... Trip Name: Trip from Los Angeles to Las Vegas (Edit)

Print Itinerary
E-mail Itinerary
Open in Outlook
Start Date: March 15, 2017
End Date: March 15, 2017

View Trip History

Created: January 13, 2017, Sandy Landen (Modified: January 26,

Create Template 2017)

Clone Trip
Share Trip
Description: (No Description Available) (Edit)

Agency Record Locator: AXZVDA

Ticket Number(s): 5262478790091, 5262479624782

Passengers: Chynna Chavez

Total Estimated Cost: \$48.94 USD (Details)



## **Booking Guest Travel**

## Non-profiled Travelers

- Candidates
- Guest Speakers
- Students
- Etc.



Contact Mary Ellen (Meg) Mitchell for permission

Email: memcdole@buffalo.edu Phone: 716.645.4535

10

## From Travel to Expense

Seamlessly expense the trip



### e-Receipts Program





## All This, on Mobile





## **Contacting The Travel Team**

## Help with Travel Reservations

- Agent Expertise
- Domestic and International

Phone: 716.332.6500 - Prompt 1 (Dom) 2 (Intl)

Email: <u>clientresponse@thetravelteam.com</u>

## Help with Concur Travel

- Profile Assistance
- Navigational Support

Phone: 716.332.6500 - Prompt 6

Email: online@thetravelteam.com





## QUESTIONS?



## **THANK YOU!**

Stephen Russell Business Development Manager

Stephanie Petrie Business Systems Manager

Sharon Guariglia
Account Manager
716.332.6578 – sguariglia@thetravelteam.com